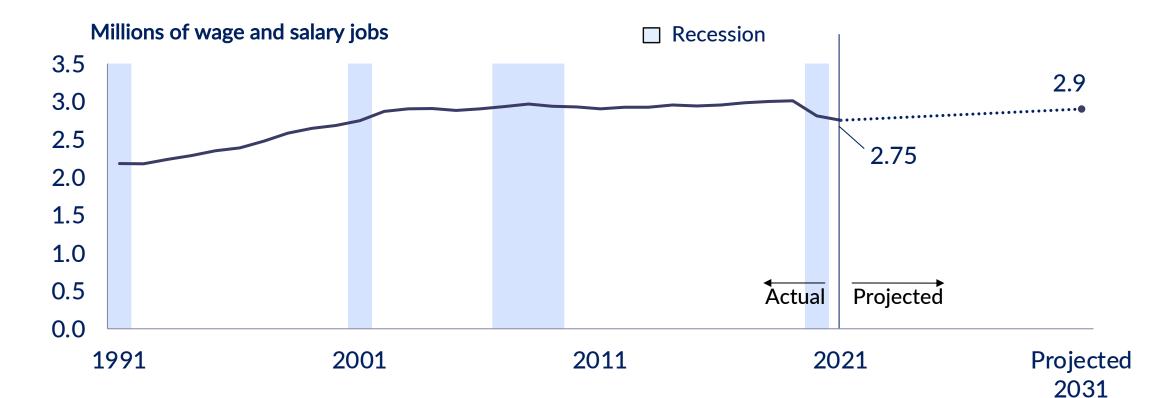

## Total Nonagriculture Wage and Salary Employment

Millions of nonagriculture wage and salary jobs