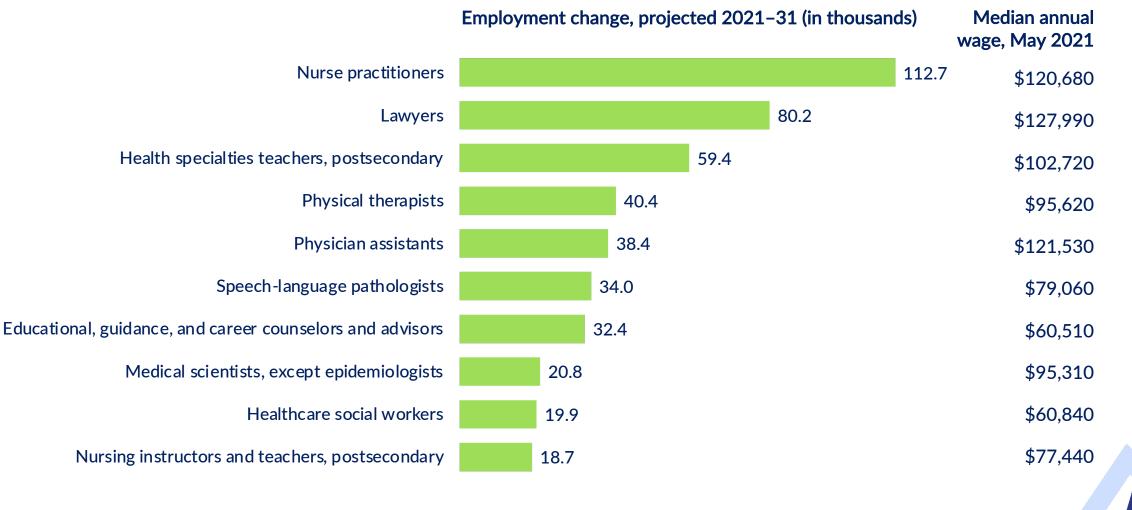

6     | 11.8           | 11.2           |  |
| Note: Employment numbers in thousands   |            |           |                |                |  |
| Source: U.S. Bureau of Labor Statistics |            |           |                |                |  |



#### **Education and Pay**





### Occupations that Need More Education for Entry are Projected to Grow Faster\*

Projected 2021–31 growth rate in occupational employment by typical 2021 entry-level education



# Nonprofithr

### **Lisa Brown Alexander**

Founder & CEO Nonprofit HR www.nonprofithr.com 202.644.7424 lalexander@nonprofithr.com Christine Machovec Economist Office of Occupational Statistics and Employment Projections www.bls.gov/emp 202.691.5700 ep-info@bls.gov

# Graduate Degree Occupations with the Largest Job Growth



### Doctoral or Professional Degree Occupations with the Largest Job Growth



### Master's Degree Occupations with the Largest Job Growth



41 — U.S. BUREAU OF LABOR STATISTICS • bls.gov

BLS

### Bachelor's Degree Occupations with the Largest Job Growth



## Associate's Degree Occupations with the Largest Job Growth



# High School Diploma Occupations with the Largest Job Growth

|                                                                                                     | Employment change, projected 2021–31 (in thousands) |       | lian annual<br>May 2021 |
|-----------------------------------------------------------------------------------------------------|-----------------------------------------------------|-------|-------------------------|
| Home health and personal