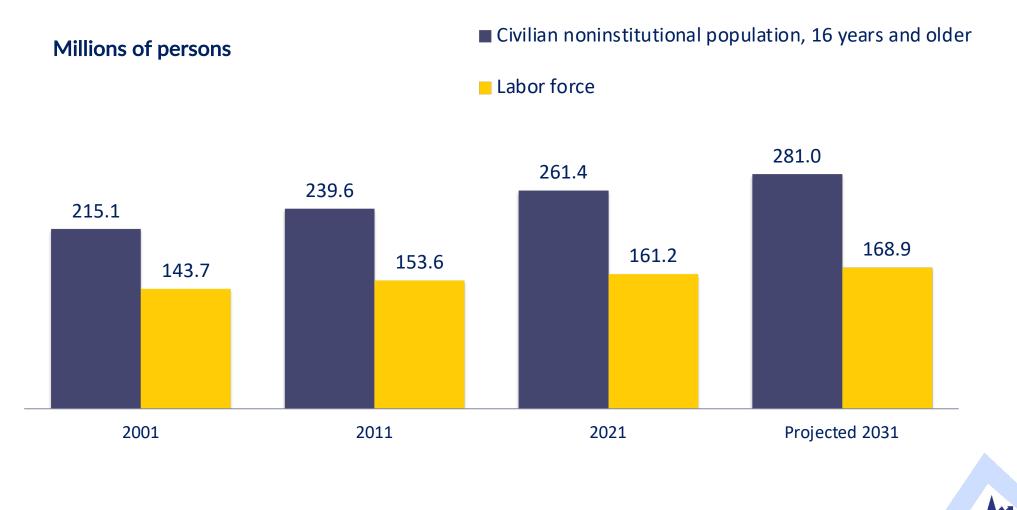

## Population and Labor Force are Constraints on Employment

11 — U.S. BUREAU OF LABOR STATISTICS • bis.gov

Source: U.S. Census Bureau and Bureau of Labor Statistics

#### Projected Slower Growth in Population and Employment

Compound annual rate of change

Civilian noninstitutional population, 16 years and older

Labor force

Nonagriculture wage and salary employment

#### Labor Force Share, by Age Group, 2001, 2011, 2021, and Projected 2031

\*Data may not sum to 100 percent because of rounding