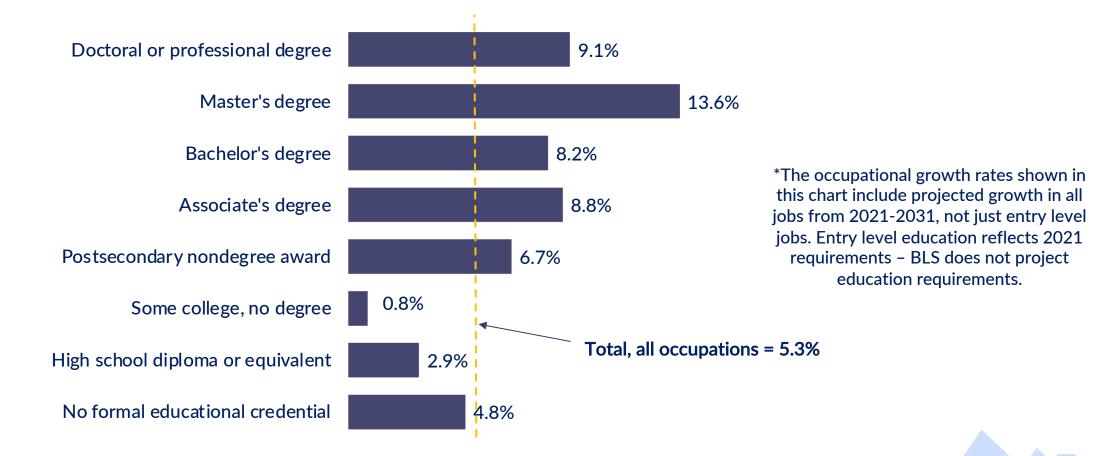

### Occupations that Need More Education for Entry are Projected to Grow Faster\*

Projected 2021–31 growth rate in occupational employment by typical 2021 entry-level education