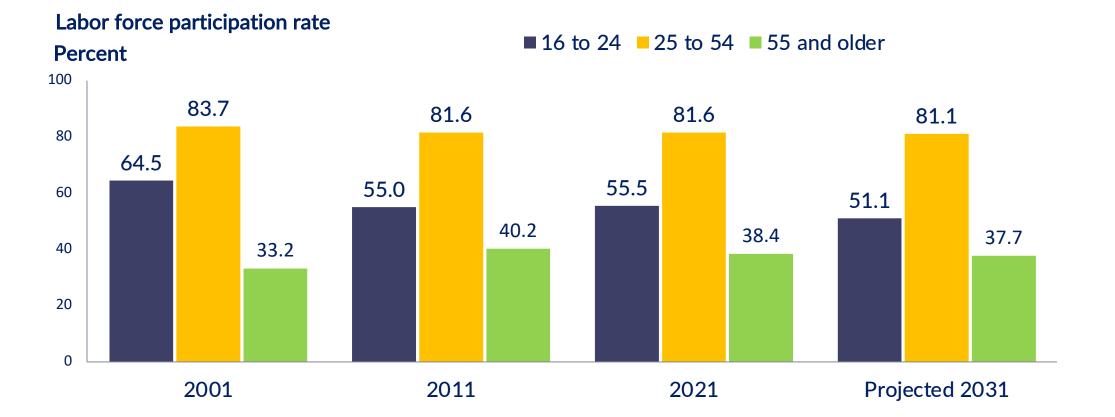

#### Labor Force Share, by Age Group, 2001, 2011, 2021, and Projected 2031

\*Data may not sum to 100 percent because of rounding

#### Labor Force Participation Continues to Decline

Percent

#### Labor Force Age Groups to See Major Shifts