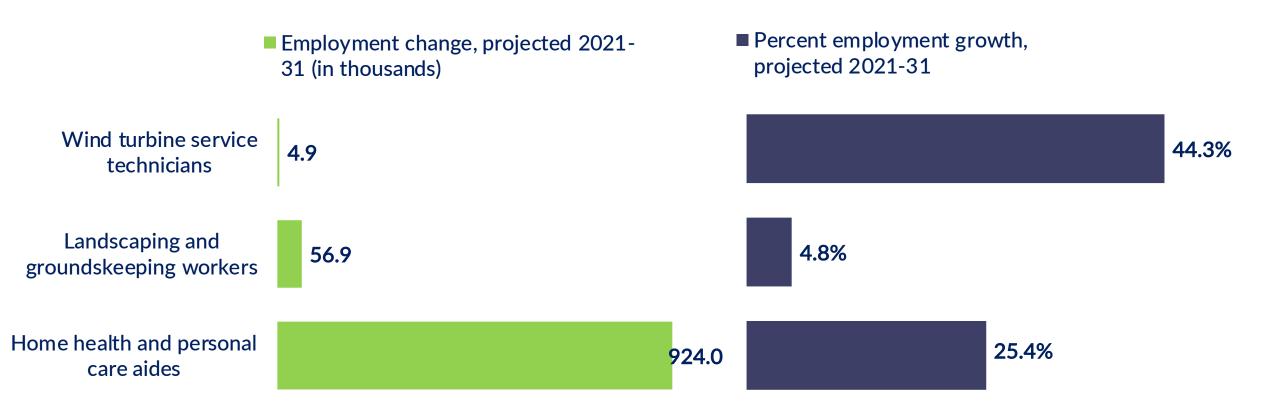

# High School Diploma Occupations with the Largest Job Growth

|                                                                                                     | Employment change, projected 2021–31 (in thousands) |       | lian annual<br>May 2021 |
|-----------------------------------------------------------------------------------------------------|-----------------------------------------------------|-------|-------------------------|
| Home health and personal care aides                                                                 |                                                     | 924.0 | \$29,430                |
| Stockers and order fillers                                                                          | 157.9                                               |       | \$30,110                |
| First-line supervisors of food preparation and serving workers                                      | 145.7                                               |       | \$36,570                |
| Light truck drivers                                                                                 | 110.7                                               |       | \$38,280                |
| Animal caretakers                                                                                   | 86.9                                                |       | \$28,600                |
| Maintenance and repair workers, general                                                             | 76.3                                                |       | \$43,180                |
| Sales representatives of services, except advertising,<br>insurance, financial services, and travel | 71.4                                                |       | \$60,550                |
| Driver/sales workers                                                                                | 63.5                                                |       | \$29,280                |
| Industrial machinery mechanics                                                                      | 63.1                                                |       | \$59,840                |
| Childcare workers                                                                                   | 61.6                                                |       | \$27,490                |
| 44 — U.S. Bureau of Labor Statistics • <b>b</b>                                                     | ls.gov                                              |       | BLS                     |