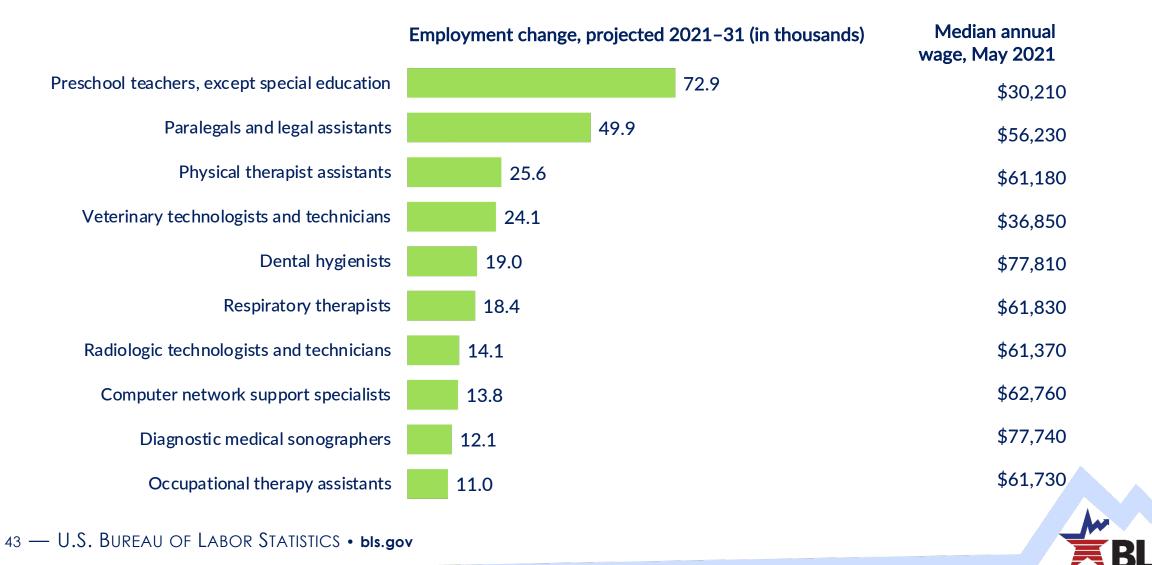

ucation for Entry are Projected to Grow Faster\*

Projected 2021–31 growth rate in occupational employment by typical 2021 entry-level education



# Nonprofithr

### **Lisa Brown Alexander**

Founder & CEO Nonprofit HR www.nonprofithr.com 202.644.7424 lalexander@nonprofithr.com Christine Machovec Economist Office of Occupational Statistics and Employment Projections www.bls.gov/emp 202.691.5700 ep-info@bls.gov

# Graduate Degree Occupations with the Largest Job Growth



### Doctoral or Professional Degree Occupations with the Largest Job Growth



### Master's Degree Occupations with the Largest Job Growth



41 — U.S. BUREAU OF LABOR STATISTICS • bls.gov

BLS

### Bachelor's Degree Occupations with the Largest Job Growth



## Associate's Degree Occupations with the Largest Job Growth



# High School Diploma Occupations with the Largest Job Growth

|                                                                                                     | Employment change, projected 2021–31 (in thousands) |       | lian annual<br>May 2021 |
|-----------------------------------------------------------------------------------------------------|-----------------------------------------------------|-------|-------------------------|
| Home health and personal care aides                                                                 |                                                     | 924.0 | \$29,430                |
| Stockers and order fillers                                                                          | 157.9                                               |