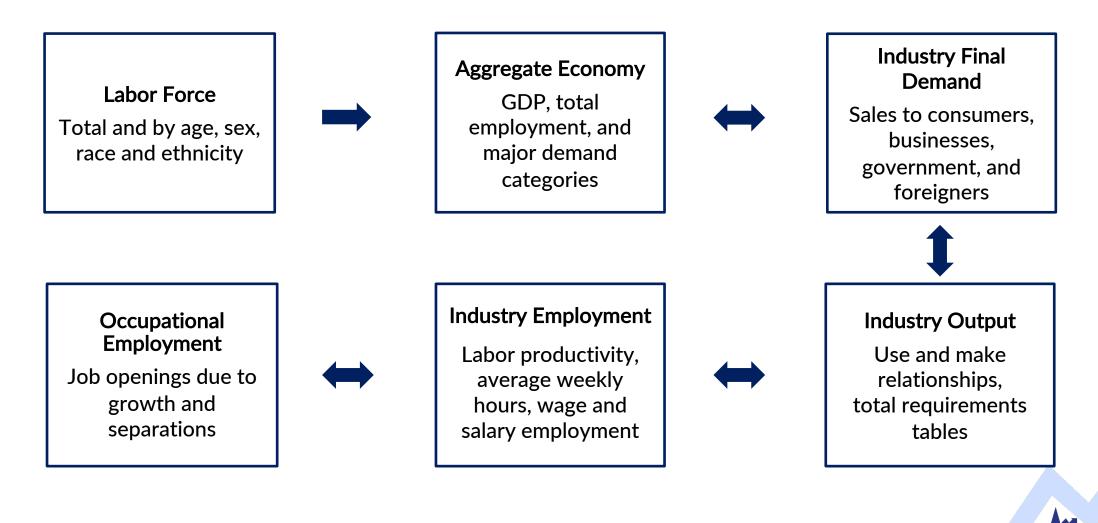

pared at the national level only
  - BLS projections serve as an input for state and local employment projections



## **Employment Projections Users and Uses**

- Career counselors and students making career choice decisions
- Jobseekers looking to find work or switch occupations
- Education and training officials making decisions on policy, funding, and program offerings based on demand for occupations
- Researchers interested in how the economy is changing



### **Employment Projections Products**

Math

Sales

- Occupational Outlook Handbook (OOH), as a website and as an app
- Career Outlook
- Long-term employment projections by industry and occupation
- Technical materials occupational openings, education and training categories, and more



#### **Employment Projections Process**



#### **Employment Outlook: 2021–31**

# Population and Labor Force Growth



## Population and Labor Force are Constraints on Employment



11 — U.S. BUREAU OF LABOR STATISTICS • bis.gov

Source: U.S. Census Bureau and Bureau of Labor Statistics

#### **COVID-19 Impact on Population**





Source: U.S. Census Bureau and World Bank

#### Projected Slower Growth in Population and Employment

Compound annual rate of change

Civilian noninstitutional population, 16 years and older

Labor force

Nonagriculture wage and salary employment



#### 55+ Age Group Projected to Have Lower Participation Rate as Baby Boomers Continue to Age





#### 55+ Age Groups Projected to Have a Higher Labor Force Participation Rate Compared to Past Decades





#### Labor Force Share, by Age Group, 2001, 2011,