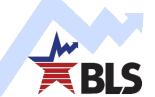

#### **Office and Administrative Support Occupational Group Projected to be the Fastest Declining**

(Continued)

## Office and Administrative Support Occupations are Projected to be the Fastest Declining

Percent employment change, projected 2021–31 Arts, design, entertainment, sports, and media occupations Transportation and material moving occupations Building and grounds cleaning and maintenance occupations Installation, maintenance, and repair occupations Construction and extraction occupations Architecture and engineering occupations Protective service occupations Farming, fishing, and forestry occupations Sales and related occupations **Production occupations** Office and administrative support occupations -4.5%

Note: Data for percent change realized as of August 2022 are estimates of the employment change from the 2021 base year of the projections through the most recent historical data available as of August 2022.