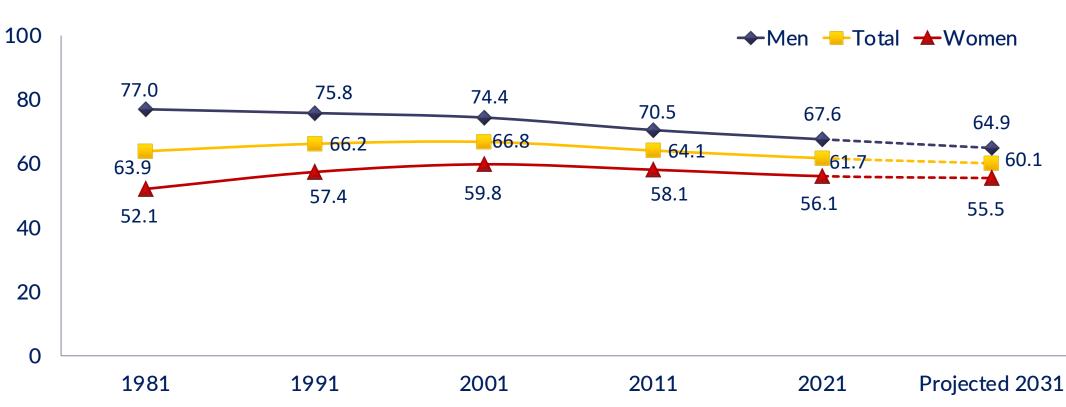

11 — U.S. BUREAU OF LABOR STATISTICS • bis.gov

Source: U.S. Census Bureau and Bureau of Labor Statistics

#### **COVID-19 Impact on Population**





Source: U.S. Census Bureau and World Bank

#### Projected Slower Growth in Population and Employment

Compound annual rate of change

Civilian noninstitutional population, 16 years and older

Labor force

Nonagriculture wage and salary employment



#### 55+ Age Group Projected to Have Lower Participation Rate as Baby Boomers Continue to Age





#### 55+ Age Groups Projected to Have a Higher Labor Force Participation Rate Compared to Past Decades





#### Labor Force Share, by Age Group, 2001, 2011, 2021, and Projected 2031



\*Data may not sum to 100 percent because of rounding



#### Labor Force Participation Continues to Decline



Percent

#### Labor Force Age Groups to See Major Shifts





#### **Employment Outlook: 2021–31**

#### **Economic Growth**



#### Full Employment Assumes Only Frictional Unemployment





20 — U.S. BUREAU OF LABOR STATISTICS • bls.gov

Source: U.S. Census Bureau and Bureau of Labor Statistics

#### Following Long Recovery, Housing Starts Projected to Slow Down





21 — U.S. BUREAU OF LABOR STATISTICS • bls.gov

Source: U.S. Census Bureau and Bureau of Labor Statistics

#### **Employment Outlook: 2021–31**

## Industry Employment



#### **Employment Growth**

Total employment, millions of jobs

All other employment

Nonagriculture wage and salary employment





23 — U.S. BUREAU OF LABOR STATISTICS • bls.gov

Note: Data may not sum to totals because of rounding

## Total Nonagricultu