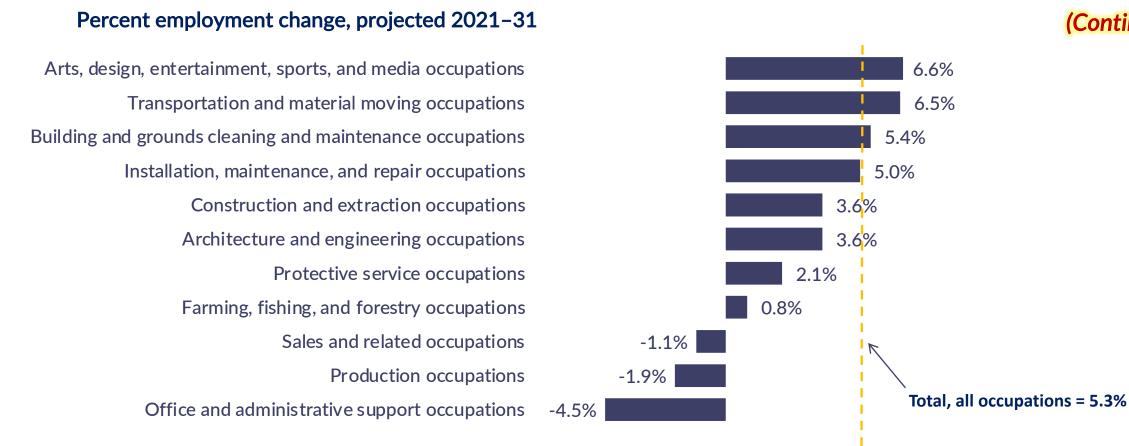

#### **Office and Administrative Support Occupational Group Projected to be the Fastest Declining**

(Continued)

## Office and Administrative Support Occupations are Projected to be the Fastest Declining

Percent employment change, projected 2021–31 Arts, design, entertainment, sports, and media occupations Transportation and material moving occupations Building and grounds cleaning and maintenance occupations Installation, maintenance, and repair occupations Construction and extraction occupations Architecture and engineering occupations Protective service occupations Farming, fishing, and forestry occupations Sales and related occupations **Production occupations** Office and administrative support occupations -4.5%

Note: Data for percent change realized as of August 2022 are estimates of the employment change from the 2021 base year of the projections through the most recent historical data available as of August 2022.