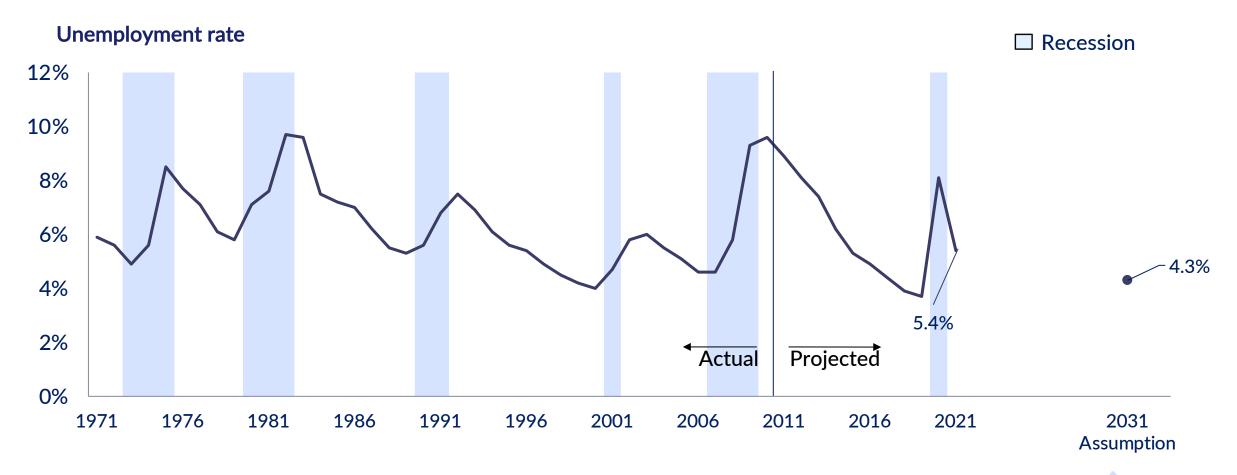

#### Full Employment Assumes Only Frictional Unemployment

20 — U.S. BUREAU OF LABOR STATISTICS • bls.gov

Source: U.S. Census Bureau and Bureau of Labor Statistics