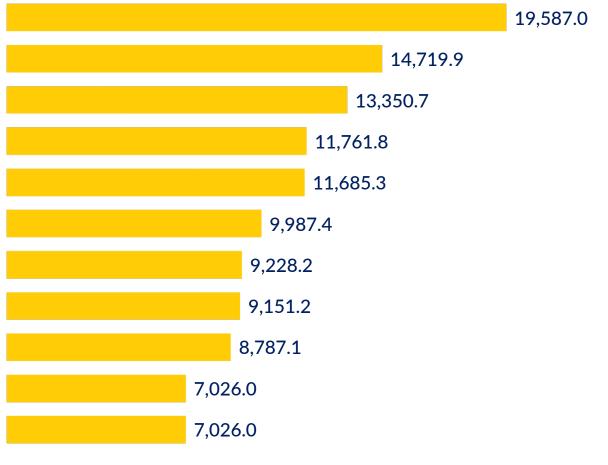

#### Office and Administrative Support is the Largest Occupational Group

**Employment**, 2021 (in thousands)

Office and administrative support occupations Sales and related occupations Transportation and material moving occupations Food preparation and serving related occupations Management occupations Business and financial operations occupations Healthcare practitioners and technical occupations Educational instruction and library occupations **Production occupations** Healthcare support occupations Construction and extraction occupations

30 — U.S. BUREAU OF LABOR STATISTICS • bls.gov

(Continued on next slide)