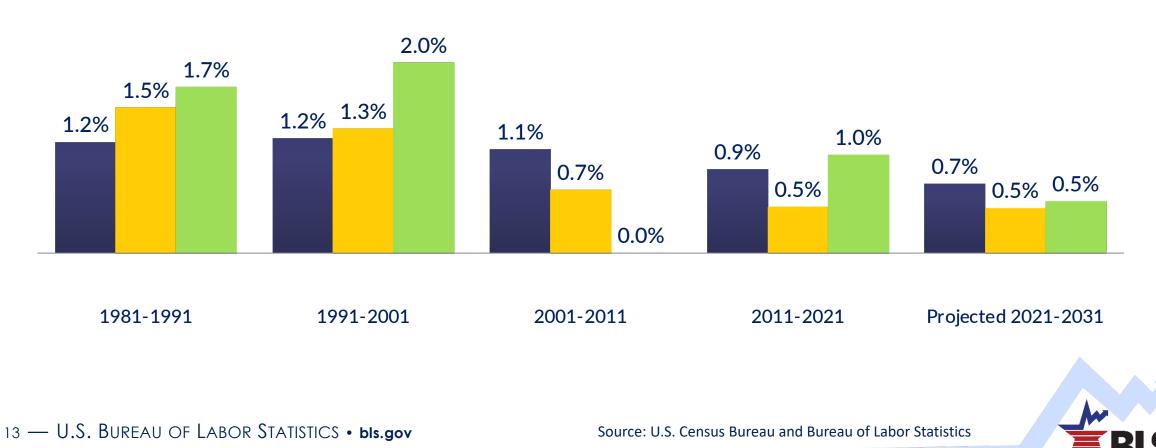

#### Projected Slower Growth in Population and Employment

Compound annual rate of change

Civilian noninstitutional population, 16 years and older

Labor force

Nonagriculture wage and salary employment