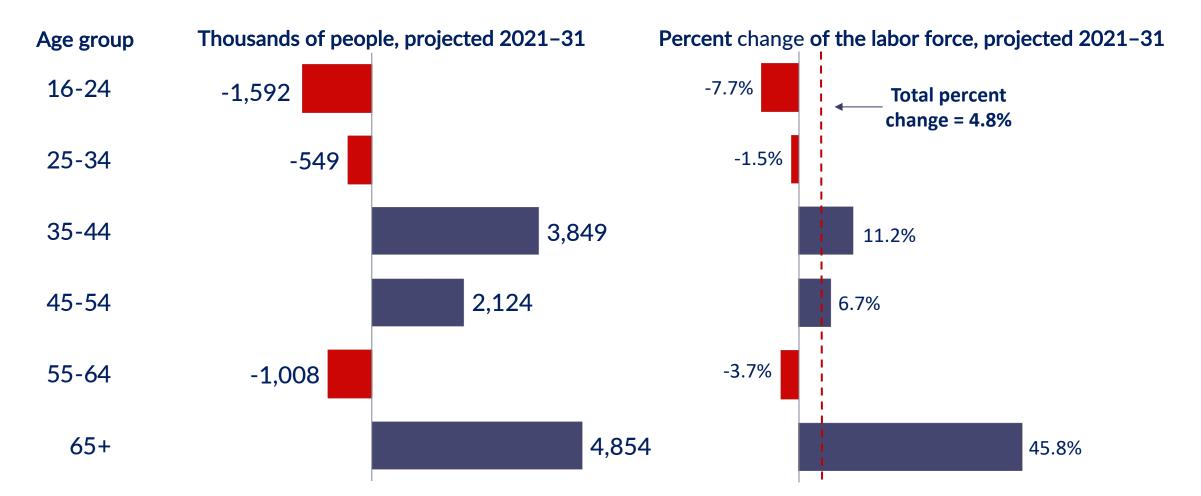

U.S. Census Bureau and Bureau of Labor Statistics

#### **COVID-19 Impact on Population**





Source: U.S. Census Bureau and World Bank

#### Projected Slower Growth in Population and Employment

Compound annual rate of change

Civilian noninstitutional population, 16 years and older

Labor force

Nonagriculture wage and salary employment



#### 55+ Age Group Projected to Have Lower Participation Rate as Baby Boomers Continue to Age





#### 55+ Age Groups Projected to Have a Higher Labor Force Participation Rate Compared to Past Decades





#### Labor Force Share, by Age Group, 2001, 2011, 2021, and Projected 2031



\*Data may not sum to 100 percent because of rounding



#### Labor Force Participation Continues to Decline



Percent

#### Labor Force Age Groups to See Major Shifts





#### **Employment Outlook: 2021–31**

#### **Economic Growth**



#### Full Employment Assumes Only Frictional Unemployment





20 — U.S. BUREAU OF LABOR STATISTICS • bls.gov

Source: U.S. Census Bureau and Bureau of Labor Statistics

#### Following Long Recovery, Housing Starts Projected to Slow Down





21 — U.S. BUREAU OF LABOR STATISTICS • bls.gov

Source: U.S. Census Bureau and Bureau of Labor Statistics

#### **Employment Outlook: 2021–31**

## Industry Employment



#### **Employment Growth**

Total employment, millions of jobs

All other employment

Nonagriculture wage and salary employment





23 — U.S. BUREAU OF LABOR STATISTICS • bls.gov

Note: Data may not sum to totals because of rounding

## Total Nonagriculture Wage and Salary Employment

Millions of nonagriculture wa