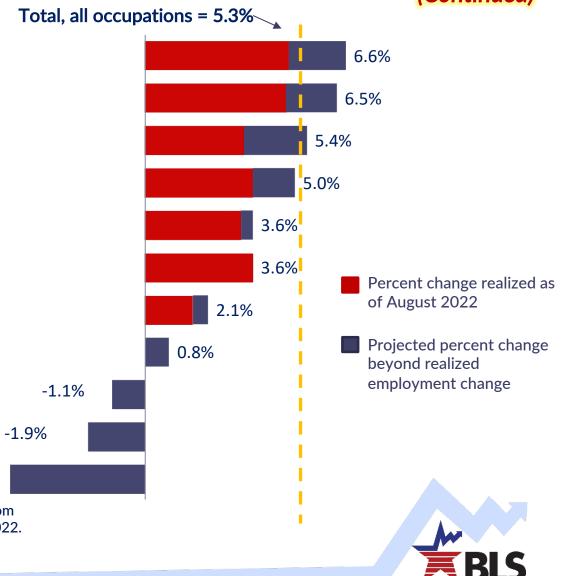

### Occupations that Need More Education for Entry are Projected to Grow Faster\*

Projected 2021–31 growth rate in occupational employment by typical 2021 entry-level education