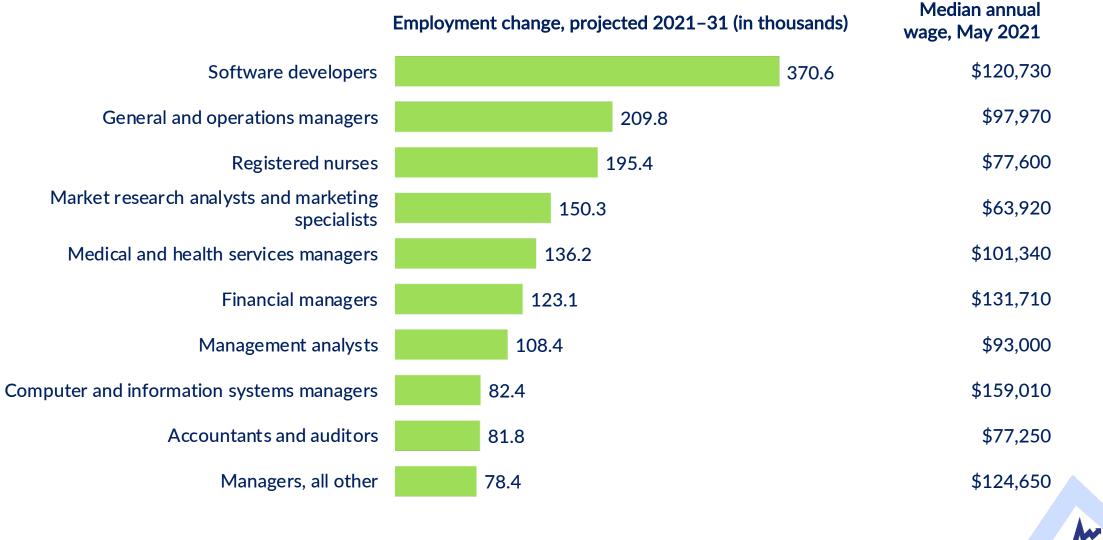

#### **Education and Pay**





### Occupations that Need More Education for Entry are Projected to Grow Faster\*

Projected 2021–31 growth rate in occupational employment by typical 2021 entry-level education



# Nonprofithr

### **Lisa Brown Alexander**

Founder & CEO Nonprofit HR www.nonprofithr.com 202.644.7424 lalexander@nonprofithr.com Christine Machovec Economist Office of Occupational Statistics and Employment Projections www.bls.gov/emp 202.691.5700 ep-info@bls.gov

# Graduate Degree Occupations with the Largest Job Growth



### Doctoral or Professional Degree Occupations with the Largest Job Growth



### Master's Degree Occupations with the Largest Job Growth



41 — U.S. BUREAU OF LABOR STATISTICS • bls.gov

BLS

### Bachelor's Degree Occupations with the Largest Job Growth



## Associate's Degree Occupations with the Largest Job Growth



# High School Diploma Occupations with the Largest Job Growth

|                                                                                                     | Employment change, projected 2021–31 (in thousands) |       | lian annual<br>May 2021 |
|-----------------------------------------------------------------------------------------------------|-----------------------------------------------------|-------|-------------------------|
| Home health and personal care aides                                                                 |                                                     | 924.0 | \$29,430                |
| Stockers and order fillers