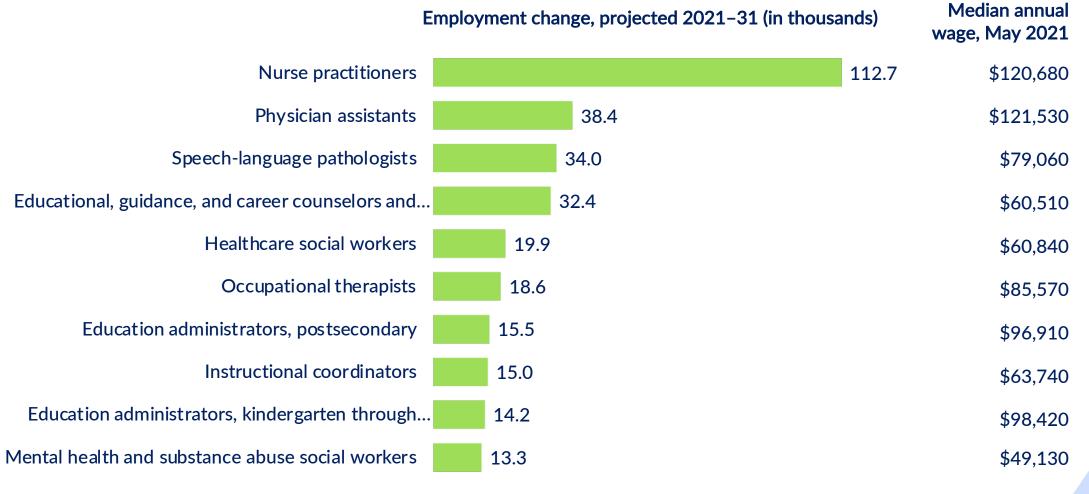

### Master's Degree Occupations with the Largest Job Growth

41 — U.S. BUREAU OF LABOR STATISTICS • bls.gov

BLS