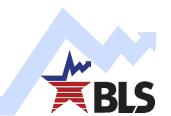

#### 55+ Age Group Projected to Have Lower Participation Rate as Baby Boomers Continue to Age

#### 55+ Age Groups Projected to Have a Higher Labor Force Participation Rate Compared to Past Decades