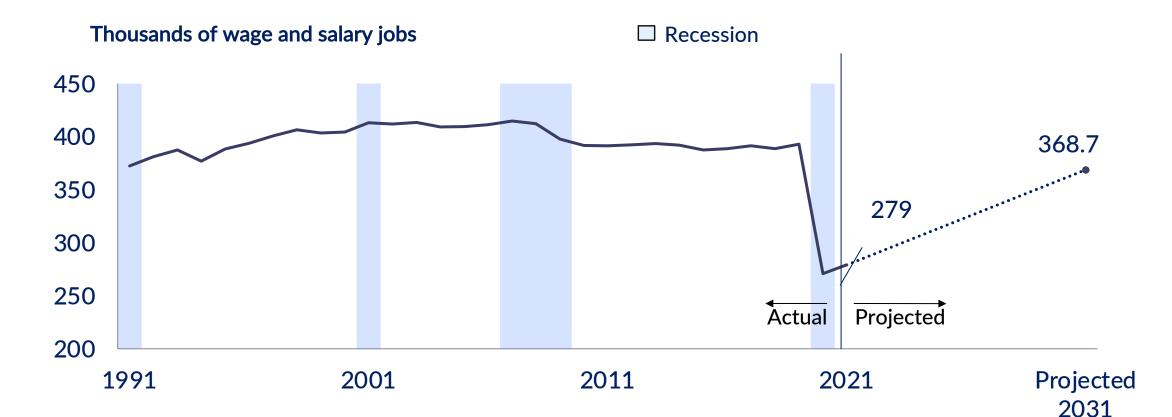

## Total Nonagriculture Wage and Salary Employment

Millions of nonagriculture wage and salary jobs