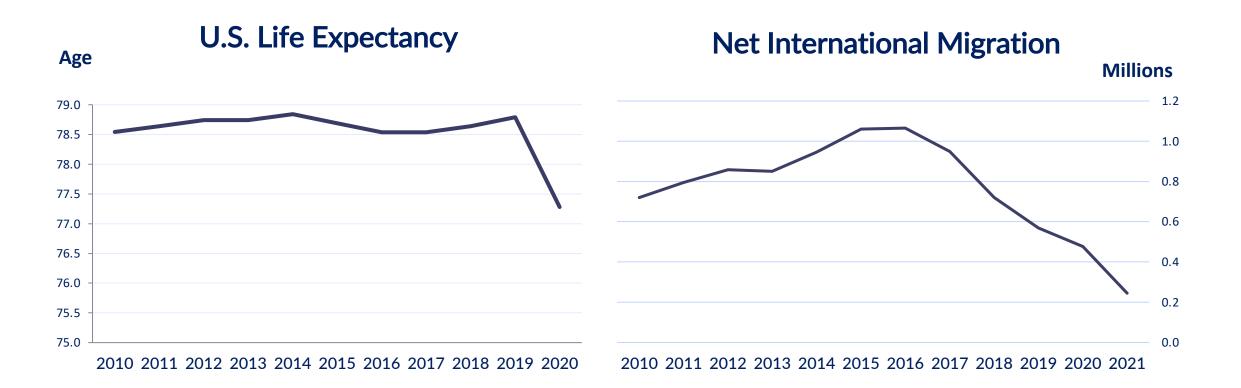

#### **COVID-19 Impact on Population**

Source: U.S. Census Bureau and World Bank