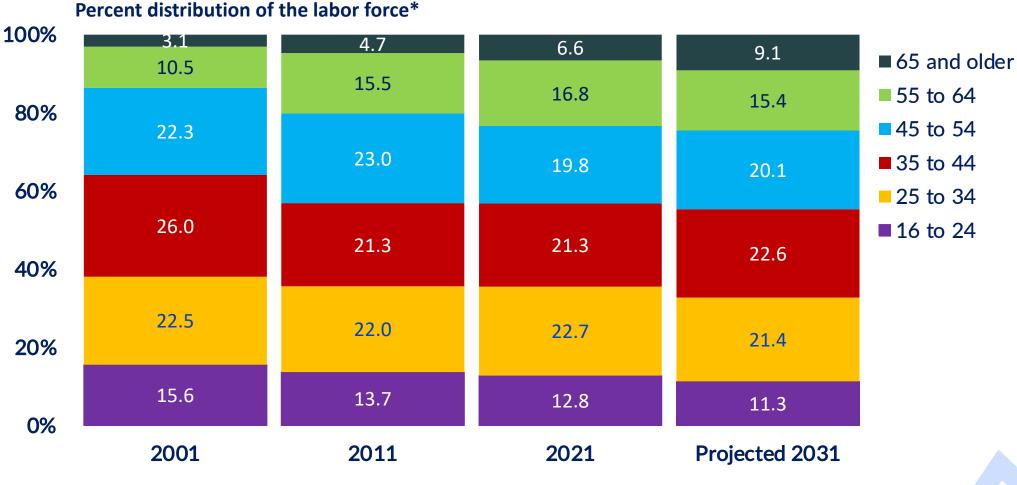

#### Labor Force Share, by Age Group, 2001, 2011, 2021, and Projected 2031

\*Data may not sum to 100 percent because of rounding