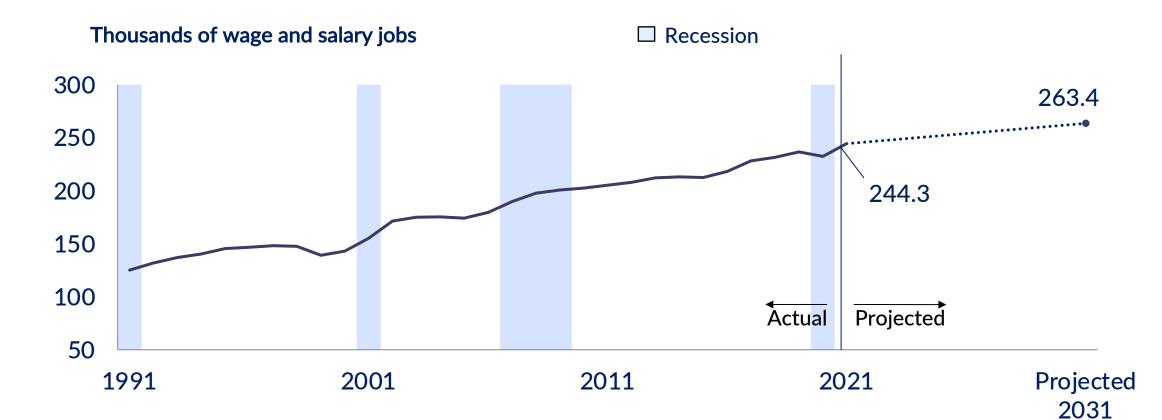

#### Membership Associations and Organizations are Projected to Recover Employment Lost in 2020