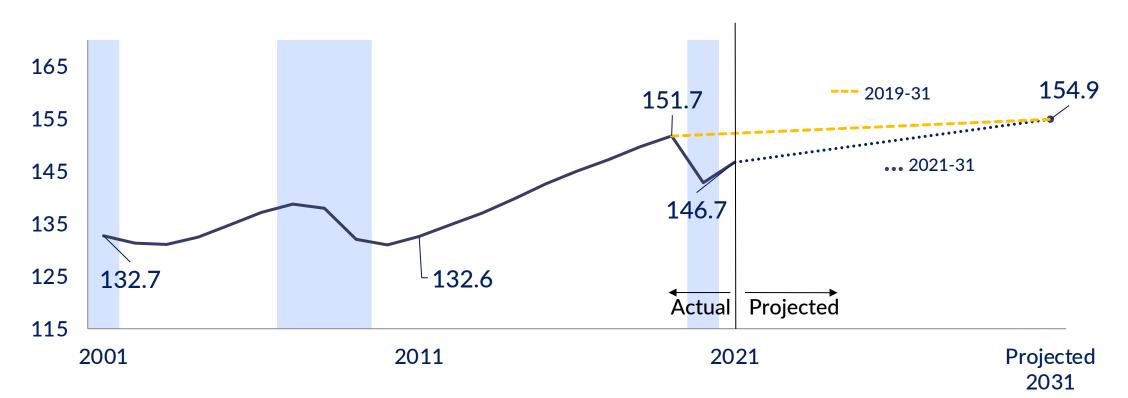

#### Labor Force Share, by Age Group, 2001, 2011, 2021, and Projected 2031

\*Data may not sum to 100 percent because of rounding