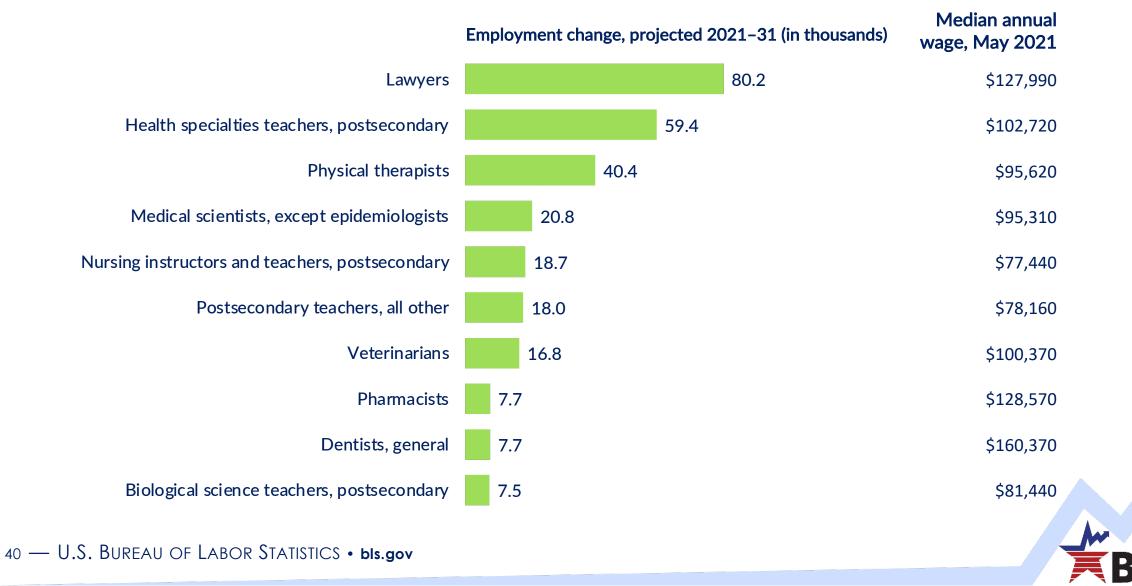

sands   |            |           |                |                |  |
| Source: U.S. Bureau of Labor Statistics |            |           |                |                |  |



#### **Education and Pay**





### Occupations that Need More Education for Entry are Projected to Grow Faster\*

Projected 2021–31 growth rate in occupational employment by typical 2021 entry-level education



# Nonprofithr

### **Lisa Brown Alexander**

Founder & CEO Nonprofit HR www.nonprofithr.com 202.644.7424 lalexander@nonprofithr.com Christine Machovec Economist Office of Occupational Statistics and Employment Projections www.bls.gov/emp 202.691.5700 ep-info@bls.gov

# Graduate Degree Occupations with the Largest Job Growth



### Doctoral or Professional Degree Occupations with the Largest Job Growth



### Master's Degree Occupations with the Largest Job Growth



41 — U.S. BUREAU OF LABOR STATISTICS • bls.gov

BLS

### Bachelor's Degree Occupations with the Largest Job Growth



## Associate's Degree Occupations with the Largest Job Growth



# High School Diploma Occupations with the Largest Job Growth

|                                                                                                     | Employment change, projected 2021–31 (in thousands) |       | lian annual<br>May 2021 |
|-----------------------------------------------------------------------------------------------------|-----------------------------------------------------|-------|-------------------------|
| Home health and personal care aides                                                                 |