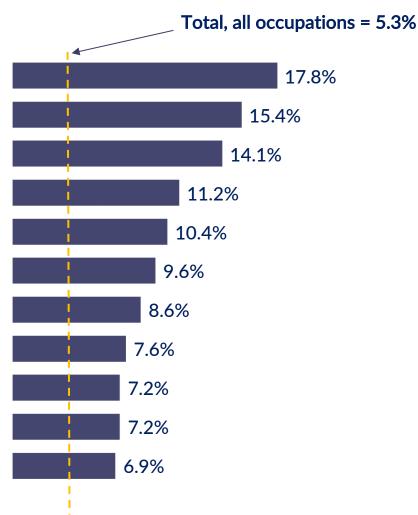

#### Healthcare Support Occupational Group is Projected to Grow the Fastest

Percent employment change, projected 2021–31 Healthcare support occupations Computer and mathematical occupations Personal care and service occupations Food preparation and serving related occupations Community and social service occupations Legal occupations Healthcare practitioners and technical occupations Management occupations Educational instruction and library occupations Business and financial operations occupations Life, physical, and social science occupations

(Continued on next slide)

Note: Data for percent change realized as of August 2022 are estimates of the employment change from the 2021 base year of the projections through the most recent historical data available as of August 2022.

33 — U.S. BUREAU OF LABOR STATISTICS • **bis.gov** 

(Continued on next slide)