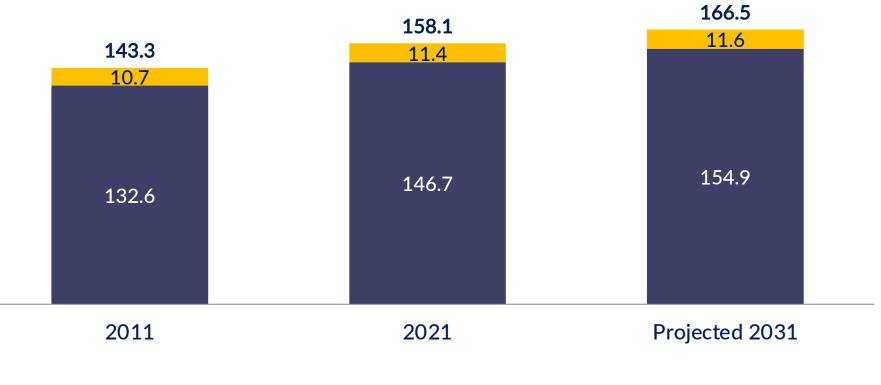

#### Labor Force Share, by Age Group, 2001, 2011, 2021, and Projected 2031

\*Data may not sum to 100 percent because of rounding