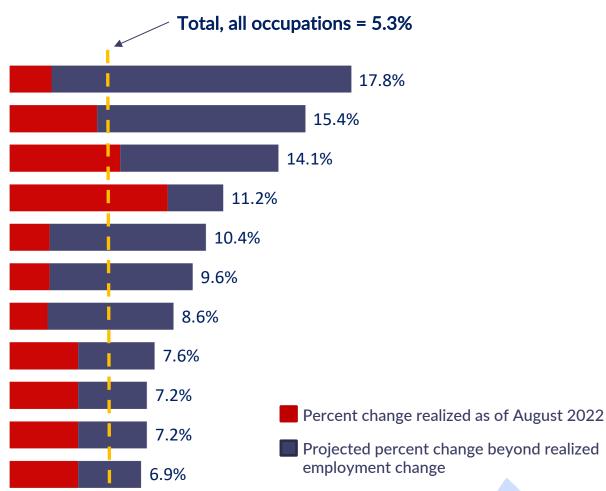

#### Healthcare Support Occupational Group is Projected to Grow the Fastest

Percent employment change, projected 2021–31 Healthcare support occupations Computer and mathematical occupations Personal care and service occupations Food preparation and serving related occupations Community and social service occupations Legal occupations Healthcare practitioners and technical occupations Management occupations Educational instruction and library occupations Business and financial operations occupations Life, physical, and social science occupations

Note: Data for percent change realized as of August 2022 are estimates of the employment change from the 2021 base year of the projections through the most recent historical data available as of August 2022.

33 — U.S. BUREAU OF LABOR STATISTICS • **bis.gov** 

(Continued on next slide)