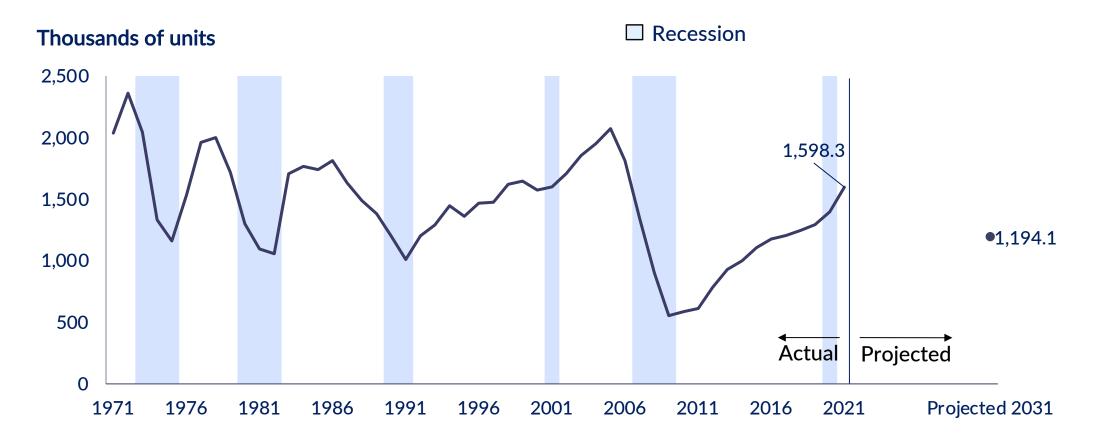

#### Following Long Recovery, Housing Starts Projected to Slow Down

21 — U.S. BUREAU OF LABOR STATISTICS • bls.gov

Source: U.S. Census Bureau and Bureau of Labor Statistics