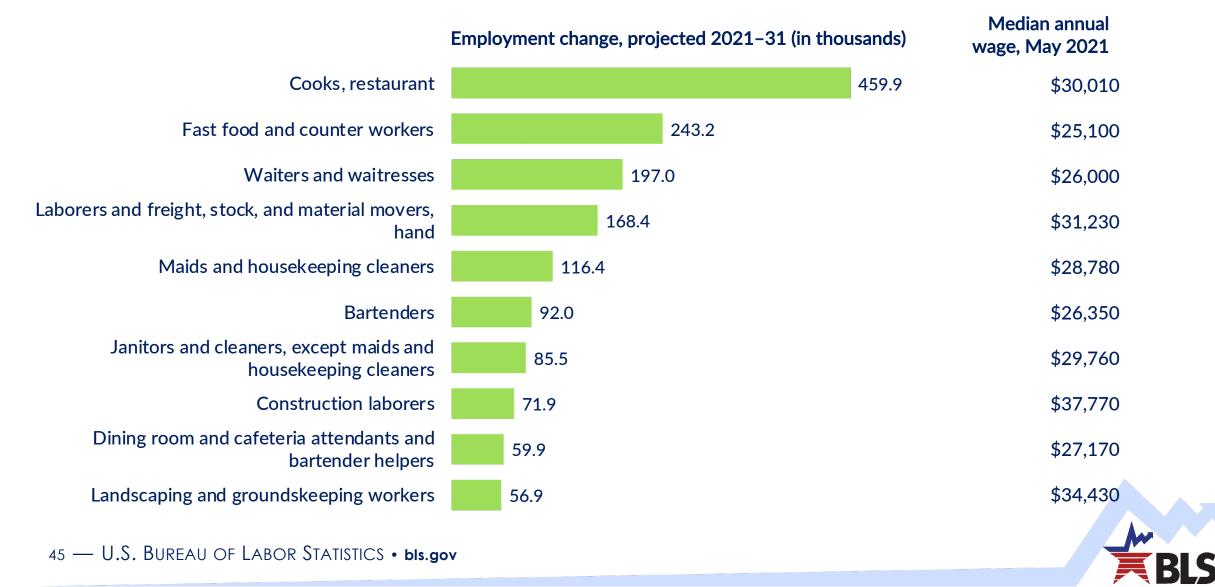

| 63.5                                                |       | \$29,280                |
| Industrial machinery mechanics                                                                      | 63.1                                                |       | \$59,840                |
| Childcare workers                                                                                   | 61.6                                                |       | \$27,490                |
| 44 — U.S. Bureau of Labor Statistics • <b>b</b>                                                     | ls.gov                                              |       | BLS                     |

### No Formal Educational Credential Occupations with the Largest Job Growth



### **Employment Outlook: 2021–31**

### **Resources for Additional Information**



# **Occupational Outlook Handbook**

### www.bls.gov/ooh

OCCUPATIONAL OUTLOOK HANDBOOK

Search Handbook

Go

#### Home

Check out this video: Using the Occupational Outlook Handbook for Your Career Search.

#### OCCUPATION GROUPS

#### Architecture and Engineering Arts and Design Building and Grounds Cleaning **Business and Financial** Community and Social Service Computer and Information Technology Construction and Extraction Education, Training, and Library Entertainment and Sports Farming, Fishing, and Forestry Food Preparation and Serving Healthcare Installation, Maintenance, and Repair Legal Life, Physical, and Social Science Management Math Media and Communication Military Office and Administrativ